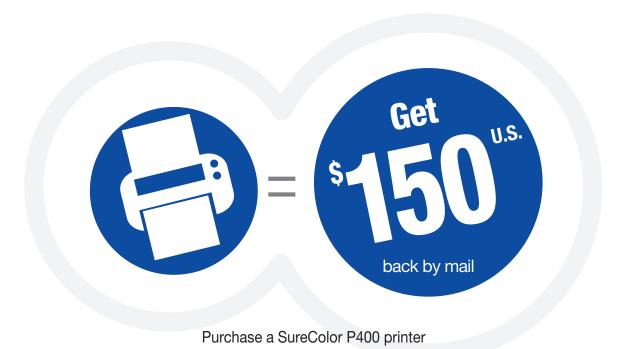

# Mail-in rebate

Purchase a SureColor® P400 inkjet printer between October 1, 2019 and October 31, 2019 and receive the following back by mail:

CLAIMS MUST BE POSTMARKED WITHIN 30 DAYS FROM THE PURCHASE DATE. PRODUCT MUST BE PURCHASED BETWEEN 10/1/2019 AND 10/31/2019.

#### **STEP 1: MAKE YOUR PURCHASE:**

Purchase a SureColor P400 printer between October 1, 2019 and October 31, 2019. Fill out this coupon completely. Claims with incomplete information will not be fulfilled.