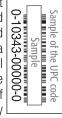

### STEP 2: ATTACH YOUR RECEIPT AND UPC CODE:

Attach a copy of your dated store receipt or invoice with qualifying purchase circled and the original or a copy of the UPC code from the qualifying product.