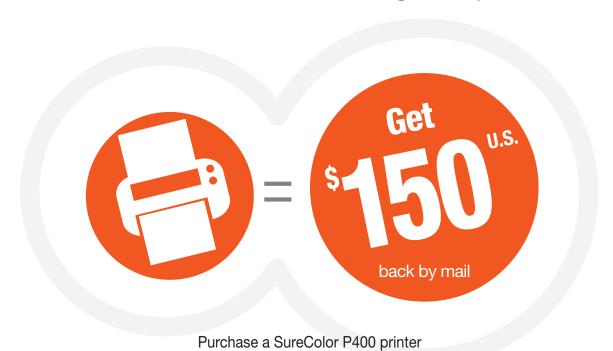

# Mail-in rebate

Purchase a SureColor® P400 inkjet printer between November 1, 2019 and November 30, 2019 and receive the following back by mail:

CLAIMS MUST BE POSTMARKED WITHIN 30 DAYS FROM THE PURCHASE DATE. PRODUCT MUST BE PURCHASED BETWEEN 11/1/2019 AND 11/30/2019.

#### **STEP 1: MAKE YOUR PURCHASE:**

Purchase a SureColor P400 printer between November 1, 2019 and November 30, 2019. Fill out this coupon completely. Claims with incomplete information will not be fulfilled.